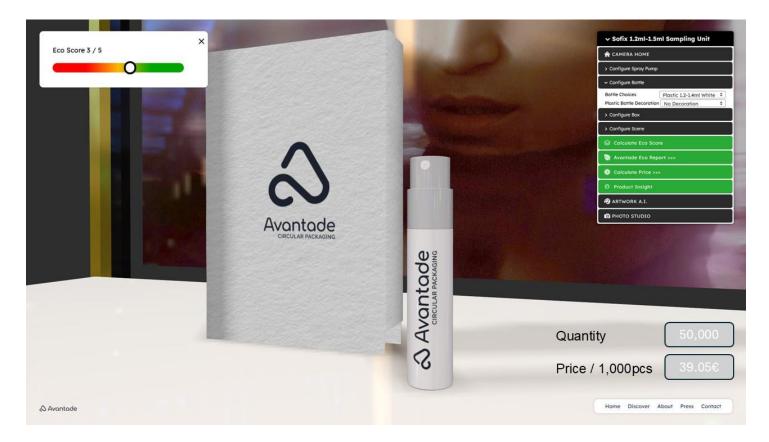

### Avantade's Web-Based Platform is a 24/7 Personal Assistant in Packaging

The web-based platform matches and sells sustainable packaging, from rigid primary to paper-based secondary packaging components, to a complete pack solution in seconds, from all accredited top suppliers around the world. Consumer brands profit from functions such as live pricing, an objective Eco-Score system, and a first-of-its-kind 3D universe in an Alpowered scene, all while having in-person client service and supplier prices.

# 3. The world's most Cutting-Edge Technology Creates a Completely New Sourcing Experience

Avantade's own 3D universe and AI-powered features allow clients to visualize and customize their packaging without the need for graphic designers or photographers.
Avantade's user friendly features include instant 3D pack interactivity and product configuration, artwork uploading and AI design generation, and a digital photo studio including instantly rendered pack shots. The platform is on a mission to make sourcing exciting and fun.

### 4. Live Pricing – 24/7 Access

o Avantade provides clients with live, real-time pricing available 24/7 based on real-time calculation driven by a user's specific configuration.

o Thanks to its globally scalable model, Avantade offers supplier-level pricing conditions, ensuring clients benefit from global scale pricing conditions.